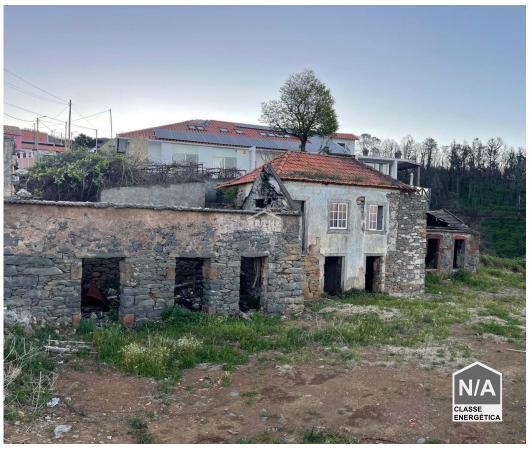

## Three houses for selling!

Set of 3 traditional Madeiran houses in ruins to be restored on a plot of 1,745 m2, with good access and good views, has the capacity to increase the construction area, and is located in an extremely quiet area of Fajã da Ovelha.

Flat plot with the possibility of rebuilding the ruined house where you can build your dream family home with space for green areas, outdoor social area, and possibility of building a vegetable garden.

Easy access to the secondary road, where part of the land is flat and the rest with steep slope.

Located at an altitude of approximately 700m, with good sun exposure to the south, east, and west, as well as clear views of the mountains and sea. This property is located in a rural area of isolated houses, thus privileging contact with nature and the tranquility that the environment provides.