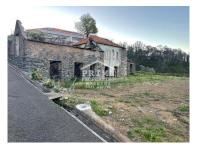

## Three houses for selling!

Set of 3 traditional Madeiran houses in ruins to be restored on a plot of 1,745 m2, with good access and good views, has the capacity to increase the construction area, and is located in an extremely quiet area of Fajã da Ovelha.

Flat plot with the possibility of rebuilding the ruined house where you can build your dream family home with space for green areas, outdoor social area, and possibility of building a vegetable garden.

Easy access to the secondary road, where part of the land is flat and the rest with steep slope.

Located at an altitude of approximately 700m, with good sun exposure to the south, east, and west, as well as clear views of the mountains and sea. This property is located in a rural area of isolated houses, thus privileging contact with nature and the tranquility that the environment provides.