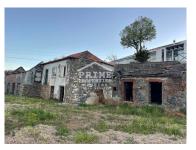

## Three houses for selling!

Set of 3 traditional Madeiran houses in ruins to be restored on a plot of 1,745 m2, with good access and good views, has the capacity to increase the construction area, and is located in an extremely quiet area of Fajã da Ovelha.

Flat plot with the possibility of rebuilding the ruined house where you can build your dream family home with space for green areas, outdoor social area, and possibility of building a vegetable garden.

Easy access to the secondary road, where part of the land is flat and the rest with steep slope.

Located at an altitude of approximately 700m, with good sun exposure to the south, east, and west, as well as clear views of the mountains and sea. This property is located in a rural area of isolated houses, thus privileging contact with nature and the tranquility that the environment provides.